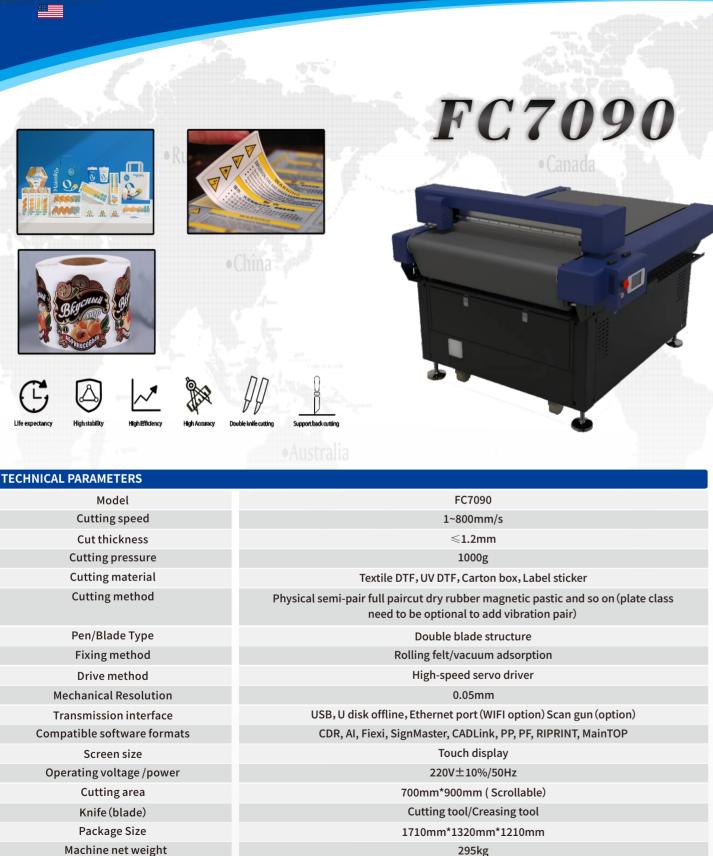

Gross machine weight



390kg

## FEATURES AND ADVANTAGES

Rolling platform die-cutting machine performance introduction:

- Adopt servo motor drive mode, with intelligent AI algorithm, to bring high quality experience for shaped cutting.
- Camera positioning tracking system, accurate and sensitive, identify cutting all kinds of shaped patterns.
- Automatic contour extraction, no need for professional operators, reduce the threshold of equipment peration.
- Patented platform structure design, multi-zone vacuum adsorption design, low noise, strong suction power.
- LCD high-definition touch screen, so that the vision is more beautiful, more convenient control.
- Fully expandable multiple transmission interfaces, USB, USB flash drive, Ethernet port.
- The autom atic feeding device easily achieves the perfect docki